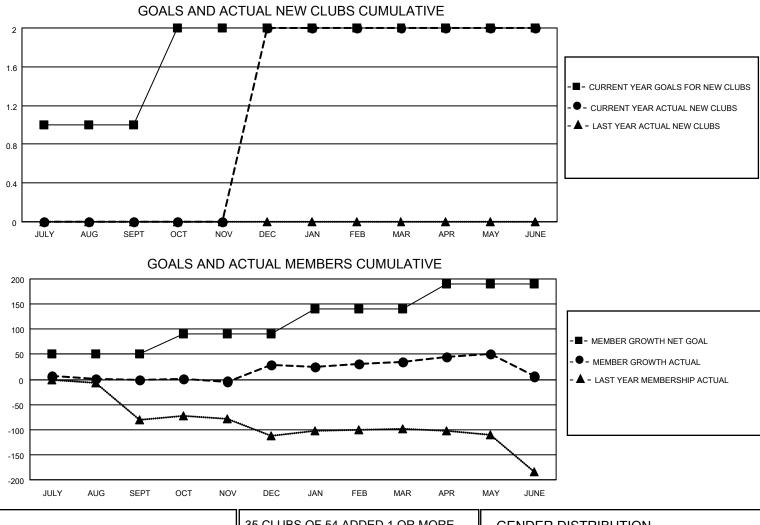

## LOCATION FLORIDA

District 35 O

Results as of: 6/30/2021

| Clubs                 |               |           |               | Members               |                          |                         |                                                    |  |  |
|-----------------------|---------------|-----------|---------------|-----------------------|--------------------------|-------------------------|----------------------------------------------------|--|--|
| RESULTS FOR 2020-2021 |               |           |               | RESULTS FOR 2020-2021 |                          |                         |                                                    |  |  |
| QUARTER               | NEW CLUB GOAL | NEW CLUBS | DROPPED CLUBS | QUARTER <sup>MI</sup> | EMBER GROWTH NET<br>GOAL | MEMBER GROWTH<br>ACTUAL | DROPPED<br>MEMBERS ACTUAL<br>(including transfers) |  |  |
| JULY/AUG/SEPT         | 1             | 0         | 0             | JULY/AUG/SEPT         | - 50                     | 47                      | 42                                                 |  |  |
| OCT/NOV/DEC           | 1             | 2         | 1             | OCT/NOV/DEC           | 40                       | 122                     | 85                                                 |  |  |
| JAN/FEB/MAR           | 0             | 0         | 1             | JAN/FEB/MAR           | 50                       | 66                      | 47                                                 |  |  |
| APR/MAY/JUNE          | 0             | 0         | 0             | APR/MAY/JUNE          | 50                       | 89                      | 105                                                |  |  |